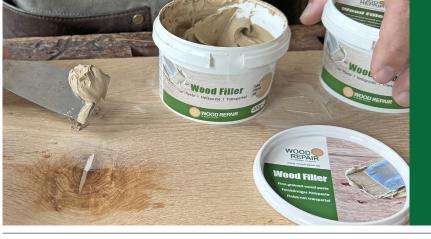

## NEW better bucket - same high quality!

Wood Filler is a fine-grained water-based, ready-to-use paste filler for wood. Its fine-grained consistency makes it easy to handle and apply to knots, cracks and other damages in wood.

Wood Filler can be used for various types of wood repairs. It is a popular filler for repairs in wood productions due to its fine consistency. Wood Filler is also highly suitable for intermediate sandings.

## Benefits

- ✓ Fine-grained and good consistency
- ✓ Easy to apply and work with
- ✓ Water-based and user-friendly
- ✓ Sandable after drying/curing
- ✓ Accepts all types of surface treatments, i.e. stain, lacquer, oil etc.
- ✓ Perfect for intermediate sanding
- ✓ Packaging is monomaterial, i.e., dispose of it as plastic waste