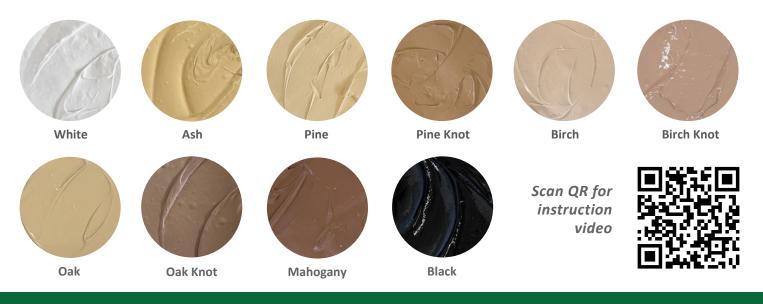

## Wood Filler Colors | Choose between 10 great colors for wood

Wood Repair by Boegh Consult A/S I Charles Lindberghs vej 6, DK-9430 Vadum Tel. +45 9827 1919 I info@woodrepair.dk I www.woodrepair.dk